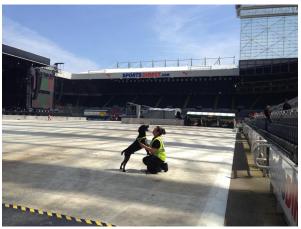

#### **Search Dogs**

We are able to supply narcotics and flare detection dog and handler teams.

We demand that these particular dogs are highly trained to Nasdu or similar standards and completely focused to undertake any assignment.

A search dog and handler team can be tasked to many different areas and are comfortable working in a diverse range of environments.

We have experience in supplying teams to operate at the following.

- Festivals and Events
- Football Grounds
- Licensed premises

- Hotel rooms
- Vehicles and Cargo
- Airports and luggage

Search teams are able to be deployed anywhere that a threat or illegal activity is deemed present.